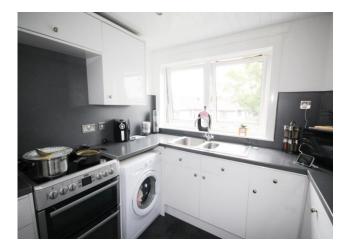

#### **Kitchen**

The kitchen is off the lounge and has been fitted with a range of base and wall units with contrasting work surface and splash back. Inset one and half bowl sink with mixer tap and drainer. Space for cooker, washing machine, tumble drier and fridge/freezer. Vinyl flooring. Down lights. Window to the rear of the property.