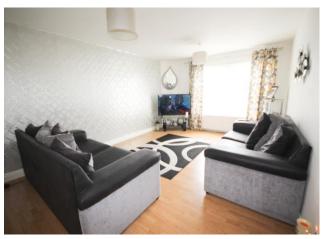

This large bright room has a window to the front of the property with great views. Laminate flooring. Radiator. Two ceiling lights. Doors to kitchen and hallway. Ample space for free standing furniture.