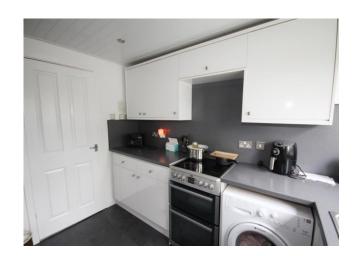

#### **Kitchen**

The kitchen is off the lounge and has been fitted with a range of base and wall units with contrasting work surface and splash back. Inset one and half bowl sink with mixer tap and drainer. Space for cooker, washing machine, tumble drier and fridge/freezer. Vinyl flooring. Down lights. Window to the rear of the property.