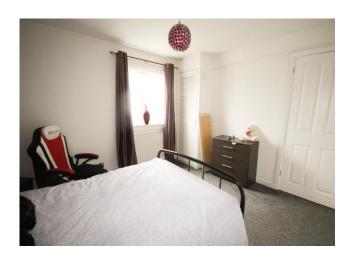

The main bedroom has a window to the front of the property. Carpet. Ceiling light. Radiator. This room benefits from triple built in wardrobes with siding doors and a further built in cupboard providing storage space.