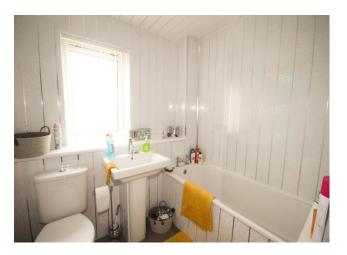

#### **Family Bathroom**

The bright bathroom comprises: push button WC, pedestal wash hand basin and bath with electric shower over. Wet wall panels. PVC ceiling with down lights. Tiled floor. Radiator. Window to the rear of the property.