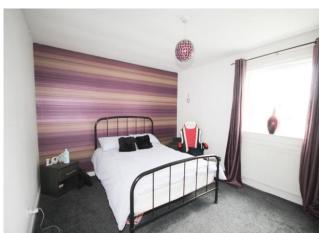

#### **Bedroom 2**

The second double room has a window to the rear of the property. Carpet. Ceiling light. Radiator. This room also benefits from a built in cupboard providing storage space.