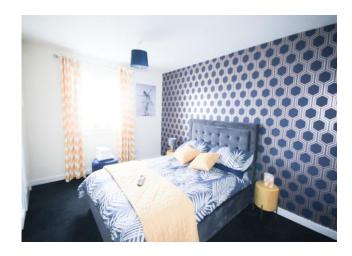

The main bedroom has a window to the front of the property. Carpet. Ceiling light. Radiator. This room benefits from triple built in wardrobes with siding doors and a further built in cupboard providing storage space.