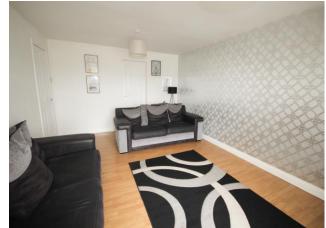

This large bright room has a window to the front of the property with great views. Laminate flooring. Radiator. Two ceiling lights. Doors to kitchen and hallway. Ample space for free standing furniture.