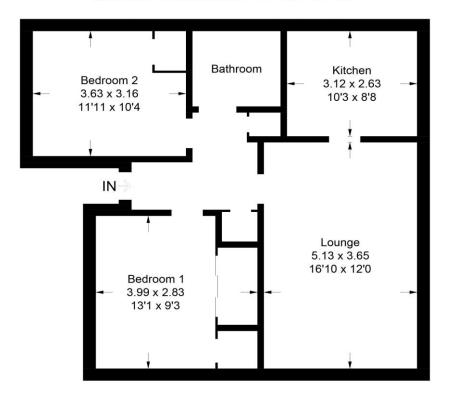

#### 141 Almondell Road

Approximate Gross Internal Area = 68.5 sq m / 737 sq ft

**Second Floor** 