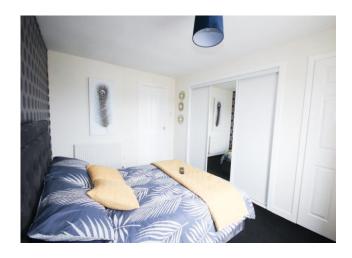

The main bedroom has a window to the front of the property. Carpet. Ceiling light. Radiator. This room benefits from triple built in wardrobes with siding doors and a further built in cupboard providing storage space.